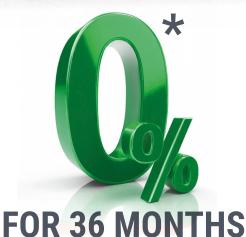

## **\*RATES FROM**

| TERM      | CUST RATE<br>(APR) | PAY<br>Factors |
|-----------|--------------------|----------------|
| 24 MONTHS | 0%                 | 0.042          |
| 36 MONTHS | 0%                 | 0.028          |
| 48 MONTHS | 1.99%              | 0.022          |
| 60 MONTHS | 2.99%              | 0.018          |
| 72 MONTHS | 3.99%              | 0.016          |
| 84 MONTHS | 4.99%              | 0.014          |

## Financing offered by Terex Financial Services through its network of authorized funding partners. Indicative rate referenced herein for well qualified customers. Additional terms and conditions apply. Offer cannot be combined with any other promotions. Program and rate are subject to change without notice. Customer is required to take delivery of new equipment by 31<sup>st</sup> December 2024